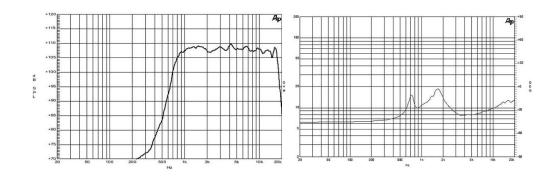

120 W continuous program power capacity 1' horn throat diameter 44 mm (1.7 in) aluminium voice coil Polyimide diaphragm 1000 - 18000 Hz response 108.5 dB sensitivity

## **SPECIFICATIONS**

Driver mounted on B&C ME 45 horn.

| Throat Diameter           | 25 mm (1 in)                                                                                                                                                              |
|---------------------------|---------------------------------------------------------------------------------------------------------------------------------------------------------------------------|
| Nominal Impedance         | 8 Ω                                                                                                                                                                       |
| Minimum Impedance         | 7.8 Ω                                                                                                                                                                     |
| Nominal Power Handling    | 60 W 2 hour test made with continuous pink noise signal within the range from the recommended crossover frequency to 20 kHz. Power calculated on rated minimum impedance. |
| Continuous Power Handling | 120 W<br>Power on Continuous Program is<br>defined as 3 dB greater than the<br>Nominal rating.                                                                            |
| Sensitivity               | 108.5 dB<br>Applied RMS Voltage is set to<br>2.83 V for 8 ohms Nominal Impedance.                                                                                         |
| Frequency Range           | 1 kHz - 18 kHz                                                                                                                                                            |
| Recommended Crossover     | 1.6 kHz<br>12 dB/oct. or higher slope<br>high-pass filter.                                                                                                                |
| Voice Coil Diameter       | 44 mm (1.7 in)                                                                                                                                                            |
| Winding Material          | Aluminium                                                                                                                                                                 |
| Inductance                | 0.11 mH                                                                                                                                                                   |
| Diaphragm Material        | Polyimide                                                                                                                                                                 |
| Flux Density              | 1.85 T                                                                                                                                                                    |
| Max Frequency Range       | 18 kHz                                                                                                                                                                    |
| Min Frequency Range       | 1 kHz                                                                                                                                                                     |
|                           |                                                                                                                                                                           |