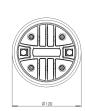

## **MOUNTING AND SHIPPING INFO**

Two M6 holes 180° on 76 mm (3 in) diameter Three M6 holes 120° on 57 mm (2.2 in) diameter

| 3x M6 Mounting Studs<br>with bolts and washers<br>included |
|------------------------------------------------------------|
| 120 mm (4.7 in)                                            |
| 62 mm (2.4 in)                                             |
| 2.15 kg (4.74 lb)                                          |
| 1 pcs                                                      |
| 2.21 kg (4.87 lb)                                          |
| 120x120x65 mm<br>(4.72x4.72x2.56 in)                       |
|                                                            |