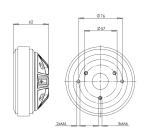

## **MOUNTING AND SHIPPING INFO**

Two M6 holes 180° on 76 mm (3 in) diameter Three M6 holes 120° on 57 mm (2.2 in) diameter

| 3x M6 Mounting Studs<br>with bolts and washers<br>included |
|------------------------------------------------------------|
| 120 mm (4.7 in)                                            |
| 62 mm (2.4 in)                                             |
| 2.15 kg (4.74 lb)                                          |
| 1 pcs                                                      |
| 2.21 kg (4.87 lb)                                          |
| 120x120x65 mm<br>(4.72x4.72x2.56 in)                       |
|                                                            |