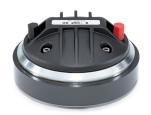

## **SPECIFICATIONS**

Driver mounted on B&C ME 45 horn.

| Throat Diameter           | 25 mm (1 in)                                                                                                                                                              |
|---------------------------|---------------------------------------------------------------------------------------------------------------------------------------------------------------------------|
| Nominal Impedance         | 8 Ω                                                                                                                                                                       |
| Minimum Impedance         | 7.8 Ω                                                                                                                                                                     |
| Nominal Power Handling    | 60 W 2 hour test made with continuous pink noise signal within the range from the recommended crossover frequency to 20 kHz. Power calculated on rated minimum impedance. |
| Continuous Power Handling | 120 W<br>Power on Continuous Program is<br>defined as 3 dB greater than the<br>Nominal rating.                                                                            |
| Sensitivity               | 108.5 dB<br>Applied RMS Voltage is set to<br>2.83 V for 8 ohms Nominal Impedance.                                                                                         |
| Frequency Range           | 1 kHz - 18 kHz                                                                                                                                                            |
| Recommended Crossover     | 1.6 kHz<br>12 dB/oct. or higher slope<br>high-pass filter.                                                                                                                |
| Voice Coil Diameter       | 44 mm (1.7 in)                                                                                                                                                            |
| Winding Material          | Aluminium                                                                                                                                                                 |
| Inductance                | 0.11 mH                                                                                                                                                                   |
| Diaphragm Material        | Polyimide                                                                                                                                                                 |
| Flux Density              | 1.85 T                                                                                                                                                                    |
| Max Frequency Range       | 18 kHz                                                                                                                                                                    |
| Min Frequency Range       | 1 kHz                                                                                                                                                                     |
|                           |                                                                                                                                                                           |